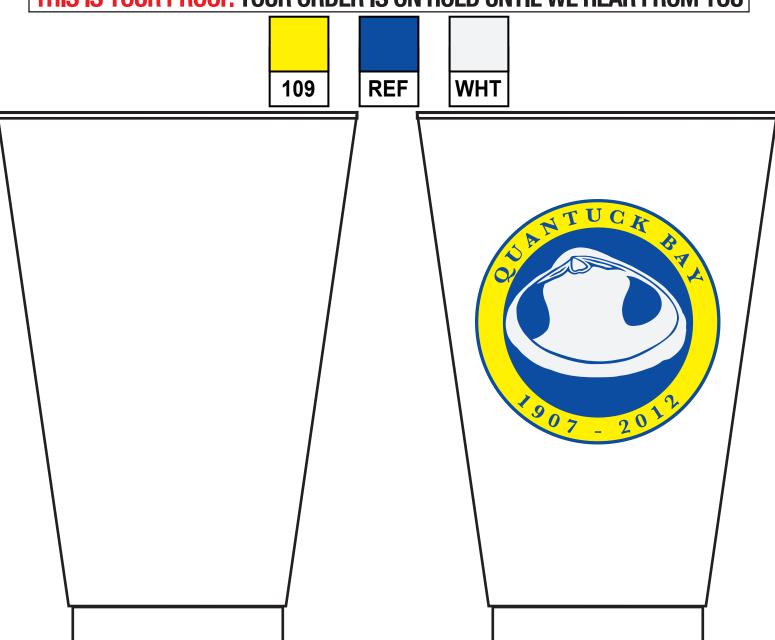

## THIS IS YOUR PROOF. YOUR ORDER IS ON HOLD UNTIL WE HEAR FROM YOU

COLORS ARE ONLY A REPRESENTATION AND NOT THE TRUE COLOR OF THE FINAL PRODUCT.

DASHED LINE SHOWS IMPRINT AREA AND DOES NOT PRINT.

| APPROVED   NOT APPROVED PLEASE INDICATE REVISIONS ABOVE |                                                                         |                                  |
|---------------------------------------------------------|-------------------------------------------------------------------------|----------------------------------|
| APPROVED BY: DATE:                                      |                                                                         |                                  |
| PRODUCT NAME: PINT GLASS 215                            | PRODUCT COLORS / OPTIONS:  CLEAR                                        | ORDER NUMBER / PO NUMBER: 952952 |
| PROJECT NAME:  HardenberghGL                            | IMPRINT COLORS / DECORATION INSTRUCTIONS: WHITE / REF BLUE / YELLOW 109 | DATE: 8/2/2012                   |